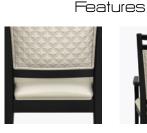

## Dining

KWalu. Furnishing the Future™

Levanzo is great design and timeless style. This chair features graceful arms, classic show frame back, a lavish seat cushion framed in piping and the flirtatious curve of the back legs. A back with handgrip is optional. An optional decorative back insert is available on chairs without handgrips. If selected, the back will have single inset upholstery. Choose an X-underframe and the chair is taken to the next level.

**Optional Handgrip** Handgrip available and optional.

Optional Casters Optional casters available on front legs only.

Optional Decorative Back Decorative back insert is optional only on chairs without a handgrip.