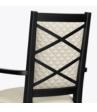

## Dining

KWalu. Furnishing the Future™

Levanzo is great design and timeless style. This chair features graceful arms, classic show frame back, a lavish seat cushion framed in piping and the flirtatious curve of the back legs. A back with handgrip is optional. An optional decorative back insert is available on chairs without handgrips. If selected, the back will have single inset upholstery. Choose an X-underframe and the chair is taken to the next level.

**Optional Handgrip** Handgrip available and optional.

Optional Casters Optional casters available on front legs only.

Optional Decorative Back Decorative back insert is optional only on chairs without a handgrip.