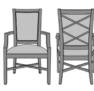

## Dining

KWalu. Furnishing the Future™

Levanzo is great design and timeless style. This chair features graceful arms, classic show frame back, a lavish seat cushion framed in piping and the flirtatious curve of the back legs. A back with handgrip is optional. An optional decorative back insert is available on chairs without handgrips. If selected, the back will have single inset upholstery. Choose an X-underframe and the chair is taken to the next level.

Model: LE112 23W 24.25D 38.5H 20SW 19SD 19SH 25AH

Durable Finish Kwalu's solid surface (1/3" thick) proprietary finish doesn't have any of the drawbacks of wood. The frames are moisture impervious, graffiti-resistant, easy to clean and maintenance-free.