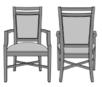

## Dining

KWalu. Furnishing the Future™

Levanzo is great design and timeless style. This chair features graceful arms, classic show frame back, a lavish seat cushion framed in piping and the flirtatious curve of the back legs. A back with handgrip is optional. An optional decorative back insert is available on chairs without handgrips. If selected, the back will have single inset upholstery. Choose an X-underframe and the chair is taken to the next level.

**Optional Handgrip** Handgrip available and optional.

Optional Casters Optional casters available on front legs only.

Optional Decorative Back Decorative back insert is optional only on chairs without a handgrip.