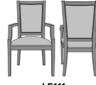

## Dining

KWalu. Furnishing the Future™

Levanzo is great design and timeless style. This chair features graceful arms, classic show frame back, a lavish seat cushion framed in piping and the flirtatious curve of the back legs. A back with handgrip is optional. An optional decorative back insert is available on chairs without handgrips. If selected, the back will have single inset upholstery. Choose an X-underframe and the chair is taken to the next level.

Model: LE112 23W 24.25D 38.5H 20SW 19SD 19SH 25AH

Durable Finish Kwalu's solid surface (1/3" thick) proprietary finish doesn't have any of the drawbacks of wood. The frames are moisture impervious, graffiti-resistant, easy to clean and maintenance-free.