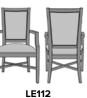

Model: LE112 23W 24.25D 38.5H 20SW 19SD 19SH 25AH

Durable Finish Kwalu's solid surface (1/3" thick) proprietary finish doesn't have any of the drawbacks of wood. The frames are moisture impervious, graffiti-resistant, easy to clean and maintenance-free.

**LE111** 23W 24.25D 38.5H 25AH

23W 24.25D 38.5H 25AH

23W 24.25D 38.5H 25AH

kwalı

**LE121** 23W 24.25D 38.5H 25AH

**LE112IXX** 23W 24.25D 38.5H 25AH

Furnishing the Future<sup>™</sup>

**LE122** 23W 24.25D 38.5H 25AH