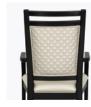

## Dining

KWalu. Furnishing the Future™

Levanzo is great design and timeless style. This chair features graceful arms, classic show frame back, a lavish seat cushion framed in piping and the flirtatious curve of the back legs. A back with handgrip is optional. An optional decorative back insert is available on chairs without handgrips. If selected, the back will have single inset upholstery. Choose an X-underframe and the chair is taken to the next level.