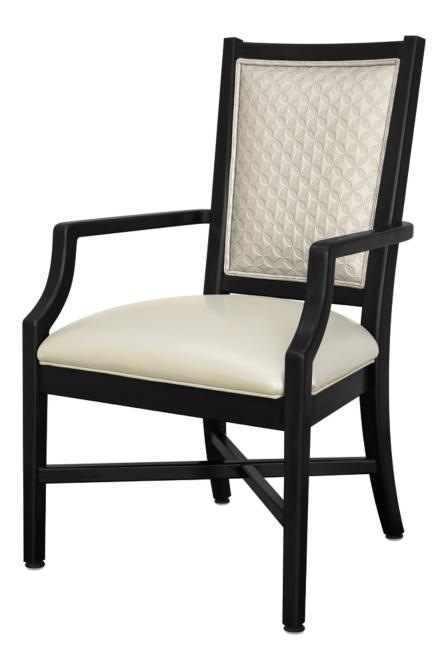

## Dining

KWalu. Furnishing the Future™

Levanzo is great design and timeless style. This chair features graceful arms, classic show frame back, a lavish seat cushion framed in piping and the flirtatious curve of the back legs. A back with handgrip is optional. An optional decorative back insert is available on chairs without handgrips. If selected, the back will have single inset upholstery. Choose an X-underframe and the chair is taken to the next level.

Model: LE112 23W 24.25D 38.5H 20SW 19SD 19SH 25AH

Durable Finish Kwalu's solid surface (1/3" thick) proprietary finish doesn't have any of the drawbacks of wood. The frames are moisture impervious, graffiti-resistant, easy to clean and maintenance-free.

Steel Reinforced Our patented steelreinforced joint system uses over 20 pieces of steel in most Kwalu chairs. Stop ongoing and costly furniture replacement.

Visible Cleanout Cleanout prevents buildup of debris and provides for easy maintenance.

**Optional Handgrip** Handgrip available and optional.

Optional Casters Optional casters available on front legs only.

Optional Decorative Back Decorative back insert is optional only on chairs without a handgrip.