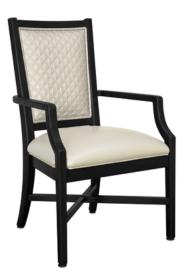

## Dining

KWalu. Furnishing the Future™

Levanzo is great design and timeless style. This chair features graceful arms, classic show frame back, a lavish seat cushion framed in piping and the flirtatious curve of the back legs. A back with handgrip is optional. An optional decorative back insert is available on chairs without handgrips. If selected, the back will have single inset upholstery. Choose an X-underframe and the chair is taken to the next level.

**LE111** 23W 24.25D 38.5H 25AH

23W 24.25D 38.5H 25AH

23W 24.25D 38.5H 25AH

kwalı

**LE121** 23W 24.25D 38.5H 25AH

**LE112IXX** 23W 24.25D 38.5H 25AH

Furnishing the Future<sup>™</sup>

**LE122** 23W 24.25D 38.5H 25AH